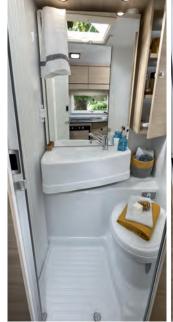

## SIMLOW PROFILES \*\*\* START EDITION

ANY EQUIPMENT AT AN AFFORDABLE PRICE!

Foldable "butterfly" bed to access storage units or increase the size of the garage.

New bathroom with swivel partition.