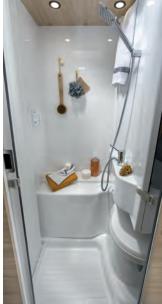

## SIMLOW PROFILES \*\*\* START EDITION

ANY EQUIPMENT AT AN AFFORDABLE PRICE!

Foldable "butterfly" bed to access storage units or increase the size of the garage.

New bathroom with swivel partition.