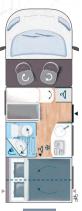

## SIMLOW PROFILES \*\*\* START EDITION

ANY EQUIPMENT AT AN AFFORDABLE PRICE!

Foldable "butterfly" bed to access storage units or increase the size of the garage.

New bathroom with swivel partition.

## **SLIM LOW PROFILES**

| <b>S217</b> |
|-------------|
|             |

|                                                                    | OUNT                     | Sona y                   |
|--------------------------------------------------------------------|--------------------------|--------------------------|
| BASE VEHICLE                                                       | Transit                  | Transit                  |
| Engine HP-kW                                                       | 130-92                   | 130-92                   |
| EXTERIOR DIMENSIONS                                                |                          |                          |
| Overall length (m)                                                 | 5,99                     | 6,59                     |
| Overall width (m)                                                  | 2,10                     | 2,10                     |
| Overall height (m)                                                 | 2,75                     | 2,75                     |
| Interior height (m)                                                | 1,96                     | 1,96                     |
| Wheelbase (m)                                                      | 3,30                     | 3,75                     |
| Right garage door (cm)                                             | 89,5 x 59                | 93 x 76,5                |
| Left garage door (cm)                                              | 79,5 x 40,5              | 79,5 x 40,5              |
| Wheels size                                                        | 16"                      | 16"                      |
| CAPACITY                                                           |                          |                          |
| Seats authorised for road use (1)                                  | 4                        | 4                        |
| Sleeping berths                                                    | 2/3 *                    | 2/3*                     |
| Dining seats                                                       | 4                        | 4                        |
| WEIGHT (KG)                                                        |                          |                          |
| Max technically permissible laden mass                             | 3500                     | 3500                     |
| Vehicle bodycoach weight in running order (+/- 5%)                 | 2570                     | 2642                     |
| AUTONOMY                                                           |                          |                          |
| Fresh water tank capacity                                          | 105 L                    | 105 L                    |
| Waste water tank capacity                                          | 100 L                    | 100 L                    |
| Pre equipment for leisure battery (battery supplied by the dealer) | ✓                        | $\checkmark$             |
| HEATING / AIR CONDITIONING                                         |                          |                          |
| Diesel heater and blow air circuit                                 | 4000 W / <b>O</b> 5500 W | 4000 W / <b>O</b> 5500 W |
| Boiler 10 L (gas) heater with electronic ignition                  | ✓                        | $\checkmark$             |
| Pre equipment air-conditioner (cell)                               | ✓                        | $\checkmark$             |
| SLEEPING BERTH (CM)                                                |                          |                          |
| Rear bed                                                           | 132 x 189                | X                        |
| Twin bed                                                           | ×                        | 82 x 198 + 82 x 193      |
| Dining area convertible in extra spare bed *                       | <b>O</b> 90 x 185        | <b>O</b> 90 x 185        |
| KITCHEN                                                            |                          |                          |
| Fridge gas/12V/230V                                                | 87 L                     | 87 L                     |
|                                                                    |                          |                          |