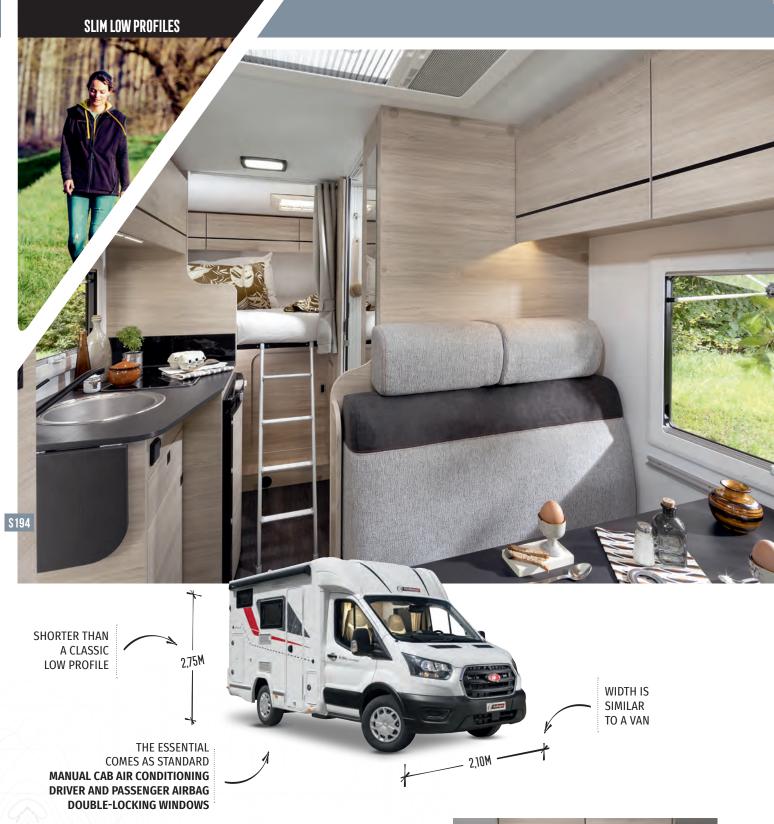

## SLIM LOW PROFILE

The Altra Compact

WHY YOU SHOULD CHOOSE A SLIM LOW PROFILE CHALLENGER

COMPACTNESS OF A VAN

ENHANCED INSULATION

INTELLIGENT Storage spaces

MODULAR Bathroom

## SIMLOW PROFILES \*\*\* START EDITION

ANY EQUIPMENT AT AN AFFORDABLE PRICE!

Foldable "butterfly" bed to access storage units or increase the size of the garage.

New bathroom with swivel partition.