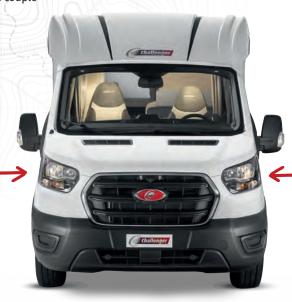

## SLIM LOW PROFILE

The Altra Compact

WHY YOU SHOULD CHOOSE A SLIM LOW PROFILE CHALLENGER

COMPACTNESS OF A VAN

ENHANCED INSULATION

INTELLIGENT Storage spaces

MODULAR Bathroom