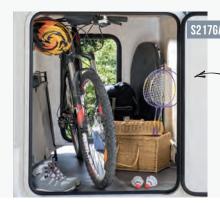

## **SLIM LOW PROFILES**

| <b>S217</b> |
|-------------|
|             |

|                                                                    | OUNT                     | Sona y                   |
|--------------------------------------------------------------------|--------------------------|--------------------------|
| BASE VEHICLE                                                       | Transit                  | Transit                  |
| Engine HP-kW                                                       | 130-92                   | 130-92                   |
| EXTERIOR DIMENSIONS                                                |                          |                          |
| Overall length (m)                                                 | 5,99                     | 6,59                     |
| Overall width (m)                                                  | 2,10                     | 2,10                     |
| Overall height (m)                                                 | 2,75                     | 2,75                     |
| Interior height (m)                                                | 1,96                     | 1,96                     |
| Wheelbase (m)                                                      | 3,30                     | 3,75                     |
| Right garage door (cm)                                             | 89,5 x 59                | 93 x 76,5                |
| Left garage door (cm)                                              | 79,5 x 40,5              | 79,5 x 40,5              |
| Wheels size                                                        | 16"                      | 16"                      |
| CAPACITY                                                           |                          |                          |
| Seats authorised for road use (1)                                  | 4                        | 4                        |
| Sleeping berths                                                    | 2/3 *                    | 2/3*                     |
| Dining seats                                                       | 4                        | 4                        |
| WEIGHT (KG)                                                        |                          |                          |
| Max technically permissible laden mass                             | 3500                     | 3500                     |
| Vehicle bodycoach weight in running order (+/- 5%)                 | 2570                     | 2642                     |
| AUTONOMY                                                           |                          |                          |
| Fresh water tank capacity                                          | 105 L                    | 105 L                    |
| Waste water tank capacity                                          | 100 L                    | 100 L                    |
| Pre equipment for leisure battery (battery supplied by the dealer) | ✓                        | $\checkmark$             |
| HEATING / AIR CONDITIONING                                         |                          |                          |
| Diesel heater and blow air circuit                                 | 4000 W / <b>O</b> 5500 W | 4000 W / <b>O</b> 5500 W |
| Boiler 10 L (gas) heater with electronic ignition                  | ✓                        | $\checkmark$             |
| Pre equipment air-conditioner (cell)                               | ✓                        | $\checkmark$             |
| SLEEPING BERTH (CM)                                                |                          |                          |
| Rear bed                                                           | 132 x 189                | X                        |
| Twin bed                                                           | ×                        | 82 x 198 + 82 x 193      |
| Dining area convertible in extra spare bed *                       | <b>O</b> 90 x 185        | <b>O</b> 90 x 185        |
| KITCHEN                                                            |                          |                          |
| Fridge gas/12V/230V                                                | 87 L                     | 87 L                     |
|                                                                    |                          |                          |