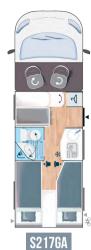

## **SLIM LOW PROFILES**

| <b>S217</b> |
|-------------|
|             |

|                                                                    | OUNT                     | Sona y                   |
|--------------------------------------------------------------------|--------------------------|--------------------------|
| BASE VEHICLE                                                       | Transit                  | Transit                  |
| Engine HP-kW                                                       | 130-92                   | 130-92                   |
| EXTERIOR DIMENSIONS                                                |                          |                          |
| Overall length (m)                                                 | 5,99                     | 6,59                     |
| Overall width (m)                                                  | 2,10                     | 2,10                     |
| Overall height (m)                                                 | 2,75                     | 2,75                     |
| Interior height (m)                                                | 1,96                     | 1,96                     |
| Wheelbase (m)                                                      | 3,30                     | 3,75                     |
| Right garage door (cm)                                             | 89,5 x 59                | 93 x 76,5                |
| Left garage door (cm)                                              | 79,5 x 40,5              | 79,5 x 40,5              |
| Wheels size                                                        | 16"                      | 16"                      |
| CAPACITY                                                           |                          |                          |
| Seats authorised for road use (1)                                  | 4                        | 4                        |
| Sleeping berths                                                    | 2/3 *                    | 2/3*                     |
| Dining seats                                                       | 4                        | 4                        |
| WEIGHT (KG)                                                        |                          |                          |
| Max technically permissible laden mass                             | 3500                     | 3500                     |
| Vehicle bodycoach weight in running order (+/- 5%)                 | 2570                     | 2642                     |
| AUTONOMY                                                           |                          |                          |
| Fresh water tank capacity                                          | 105 L                    | 105 L                    |
| Waste water tank capacity                                          | 100 L                    | 100 L                    |
| Pre equipment for leisure battery (battery supplied by the dealer) | ✓                        | $\checkmark$             |
| HEATING / AIR CONDITIONING                                         |                          |                          |
| Diesel heater and blow air circuit                                 | 4000 W / <b>O</b> 5500 W | 4000 W / <b>O</b> 5500 W |
| Boiler 10 L (gas) heater with electronic ignition                  | ✓                        | $\checkmark$             |
| Pre equipment air-conditioner (cell)                               | ✓                        | $\checkmark$             |
| SLEEPING BERTH (CM)                                                |                          |                          |
| Rear bed                                                           | 132 x 189                | X                        |
| Twin bed                                                           | ×                        | 82 x 198 + 82 x 193      |
| Dining area convertible in extra spare bed *                       | <b>O</b> 90 x 185        | <b>O</b> 90 x 185        |
| KITCHEN                                                            |                          |                          |
| Fridge gas/12V/230V                                                | 87 L                     | 87 L                     |
|                                                                    |                          |                          |