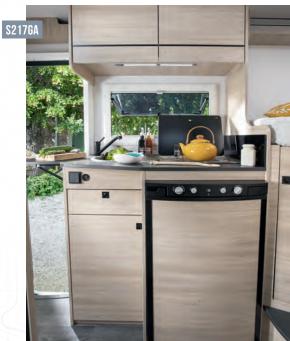

## **SLIM LOW PROFILES**

| <b>S217</b> |
|-------------|
|             |

|                                                                    | OUNT                     | Sona y                   |
|--------------------------------------------------------------------|--------------------------|--------------------------|
| BASE VEHICLE                                                       | Transit                  | Transit                  |
| Engine HP-kW                                                       | 130-92                   | 130-92                   |
| EXTERIOR DIMENSIONS                                                |                          |                          |
| Overall length (m)                                                 | 5,99                     | 6,59                     |
| Overall width (m)                                                  | 2,10                     | 2,10                     |
| Overall height (m)                                                 | 2,75                     | 2,75                     |
| Interior height (m)                                                | 1,96                     | 1,96                     |
| Wheelbase (m)                                                      | 3,30                     | 3,75                     |
| Right garage door (cm)                                             | 89,5 x 59                | 93 x 76,5                |
| Left garage door (cm)                                              | 79,5 x 40,5              | 79,5 x 40,5              |
| Wheels size                                                        | 16"                      | 16"                      |
| CAPACITY                                                           |                          |                          |
| Seats authorised for road use (1)                                  | 4                        | 4                        |
| Sleeping berths                                                    | 2/3 *                    | 2/3*                     |
| Dining seats                                                       | 4                        | 4                        |
| WEIGHT (KG)                                                        |                          |                          |
| Max technically permissible laden mass                             | 3500                     | 3500                     |
| Vehicle bodycoach weight in running order (+/- 5%)                 | 2570                     | 2642                     |
| AUTONOMY                                                           |                          |                          |
| Fresh water tank capacity                                          | 105 L                    | 105 L                    |
| Waste water tank capacity                                          | 100 L                    | 100 L                    |
| Pre equipment for leisure battery (battery supplied by the dealer) | ✓                        | $\checkmark$             |
| HEATING / AIR CONDITIONING                                         |                          |                          |
| Diesel heater and blow air circuit                                 | 4000 W / <b>O</b> 5500 W | 4000 W / <b>O</b> 5500 W |
| Boiler 10 L (gas) heater with electronic ignition                  | ✓                        | $\checkmark$             |
| Pre equipment air-conditioner (cell)                               | ✓                        | $\checkmark$             |
| SLEEPING BERTH (CM)                                                |                          |                          |
| Rear bed                                                           | 132 x 189                | X                        |
| Twin bed                                                           | ×                        | 82 x 198 + 82 x 193      |
| Dining area convertible in extra spare bed *                       | <b>O</b> 90 x 185        | <b>O</b> 90 x 185        |
| KITCHEN                                                            |                          |                          |
| Fridge gas/12V/230V                                                | 87 L                     | 87 L                     |
|                                                                    |                          |                          |