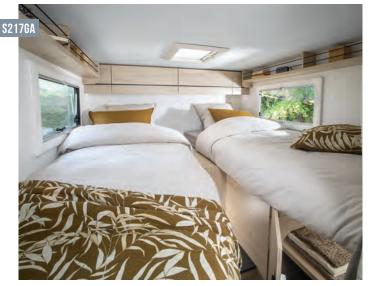

## **SLIM LOW PROFILES**

| <b>S217</b> |
|-------------|
|             |

|                                                                    | OUNT                     | Sona y                   |
|--------------------------------------------------------------------|--------------------------|--------------------------|
| BASE VEHICLE                                                       | Transit                  | Transit                  |
| Engine HP-kW                                                       | 130-92                   | 130-92                   |
| EXTERIOR DIMENSIONS                                                |                          |                          |
| Overall length (m)                                                 | 5,99                     | 6,59                     |
| Overall width (m)                                                  | 2,10                     | 2,10                     |
| Overall height (m)                                                 | 2,75                     | 2,75                     |
| Interior height (m)                                                | 1,96                     | 1,96                     |
| Wheelbase (m)                                                      | 3,30                     | 3,75                     |
| Right garage door (cm)                                             | 89,5 x 59                | 93 x 76,5                |
| Left garage door (cm)                                              | 79,5 x 40,5              | 79,5 x 40,5              |
| Wheels size                                                        | 16"                      | 16"                      |
| CAPACITY                                                           |                          |                          |
| Seats authorised for road use (1)                                  | 4                        | 4                        |
| Sleeping berths                                                    | 2/3 *                    | 2/3*                     |
| Dining seats                                                       | 4                        | 4                        |
| WEIGHT (KG)                                                        |                          |                          |
| Max technically permissible laden mass                             | 3500                     | 3500                     |
| Vehicle bodycoach weight in running order (+/- 5%)                 | 2570                     | 2642                     |
| AUTONOMY                                                           |                          |                          |
| Fresh water tank capacity                                          | 105 L                    | 105 L                    |
| Waste water tank capacity                                          | 100 L                    | 100 L                    |
| Pre equipment for leisure battery (battery supplied by the dealer) | ✓                        | $\checkmark$             |
| HEATING / AIR CONDITIONING                                         |                          |                          |
| Diesel heater and blow air circuit                                 | 4000 W / <b>O</b> 5500 W | 4000 W / <b>O</b> 5500 W |
| Boiler 10 L (gas) heater with electronic ignition                  | ✓                        | $\checkmark$             |
| Pre equipment air-conditioner (cell)                               | ✓                        | $\checkmark$             |
| SLEEPING BERTH (CM)                                                |                          |                          |
| Rear bed                                                           | 132 x 189                | X                        |
| Twin bed                                                           | ×                        | 82 x 198 + 82 x 193      |
| Dining area convertible in extra spare bed *                       | <b>O</b> 90 x 185        | <b>O</b> 90 x 185        |
| KITCHEN                                                            |                          |                          |
| Fridge gas/12V/230V                                                | 87 L                     | 87 L                     |
|                                                                    |                          |                          |