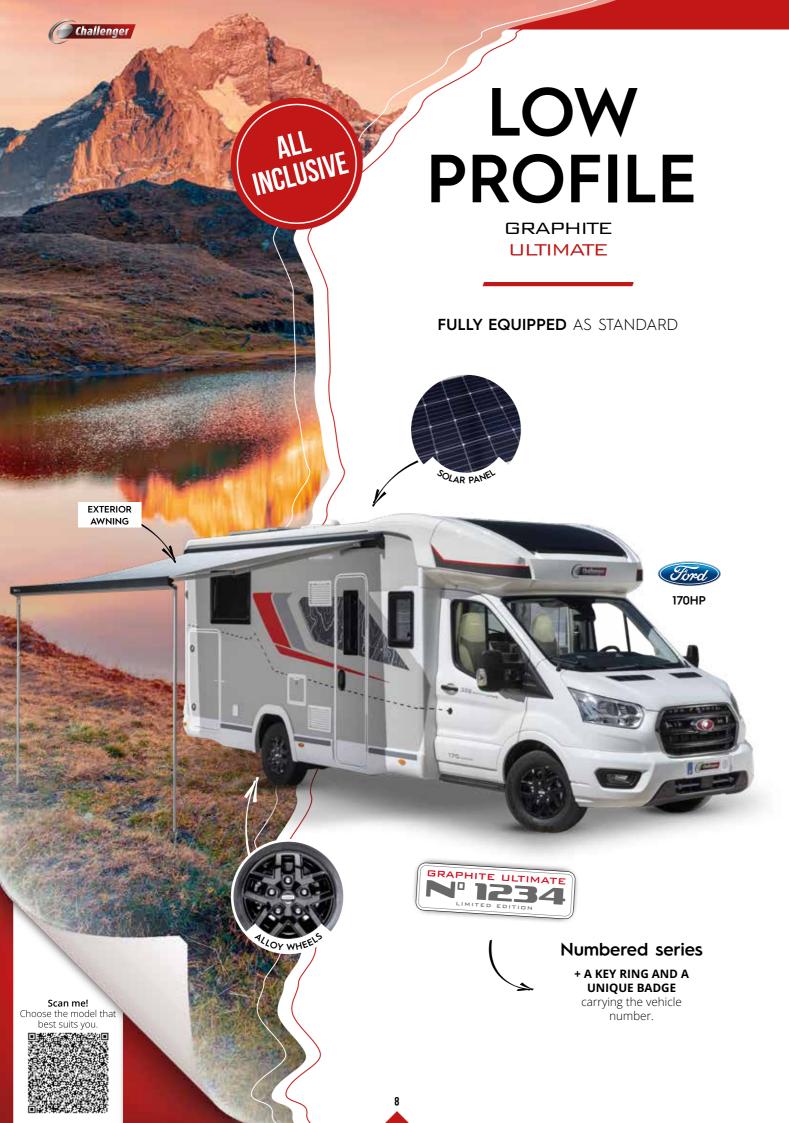

### comfortable...

- Automatic gear box
- Solar panel
- Exterior awning
- · Manual cab air conditioning
- Start&Stop
- Cruise control and speed limiter
- Electric de-icing rearview mirrors
- Driver and passenger airbag
- Central locking cab/unit
- Flyscreen door
- External shower
- TV Bracket
- Built-in and insulated unit step with motion sensor LED
- Panoramic skylight (or two skylights)
- Etc.

### ...and stylish

- Exclusive exterior decoration
- Exclusive fabrics
- · Alloy wheels
- Luxury entrance door
- Cab seat covers with matching cushions
- Etc.

For more details concerning our insulation systems and the full list of standard equipment:

refer to the

refer to the technical guide!