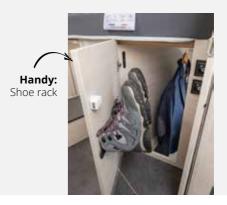

LEEPING AREA convert into XXL bed

All our twin beds are

bed is an electric

drop down bed.





Maxi bathroom with a very spacious shower stall and wardrobe.





Handy: access hatchway between the bathroom and the garage!



### For Alain and Marie, It really improves the day-to-day routine



**Testimonial from Alain:** «I want a practical and functional kitchen, which means storage for pans and bottles, as well as the spices I use everyday, and I'm satisfied.»



«We sometimes enjoy sports which involve quite a lot of equipment, such as BMX, mountain biking and paddle-boarding, the exterior shower head can



But the real advantage is the exterior gas socket which means that Alain can have his barbecue ready in 5 minutes: the BBQ is his highest priority!»





Cab panoramic skylight





**FIND THESE**