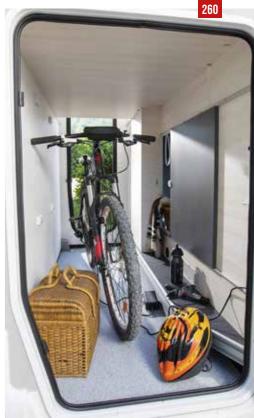

### EASY STORAGE WHILE SAVING SPACE

Heated and illuminated garages, with electrical outlets and two access doors

«We sometimes enjoy sports which involve quite a lot of equipment, such as BMX, mountain biking and paddle-boarding, the exterior shower head can

But the real advantage is the exterior gas socket which means that Alain can have his barbecue ready in 5 minutes: the BBQ is his highest priority!»