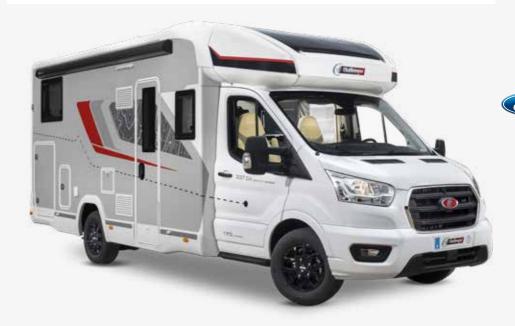

## LOW PROFILE

**GRAPHITE ULTIMATE** 

## The multi-purpose

The most commonly used

type of motorhome in Europe.

**ADVANTAGES** 

Comfort Capacity Modular

BEDS

2 to 6

PERFECT FOR