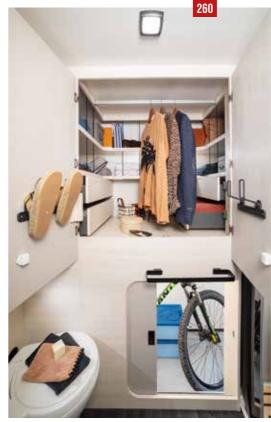

### EASY STORAGE WHILE SAVING SPACE

Heated and illuminated garages, with electrical outlets and two access doors

bed is an electric

drop down bed.

Maxi bathroom with a very spacious shower stall and wardrobe.

Handy: access hatchway between the bathroom and the garage!