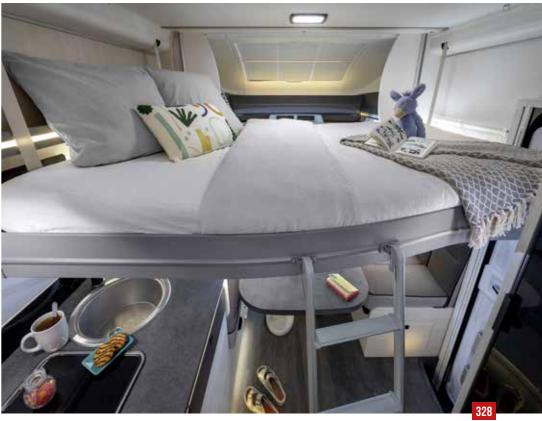

A couple or

a family

| ou are looking for | Choose*              |
|--------------------|----------------------|
| sland beds         | The 328              |
| win beds           | The 287 GA or 337 GA |
| large living area  | The 260              |
| family model       | The 380              |
| modular model      | <br>The 240          |

bed is an electric

drop down bed.

Maxi bathroom with a very spacious shower stall and wardrobe.

Handy: access hatchway between the bathroom and the garage!