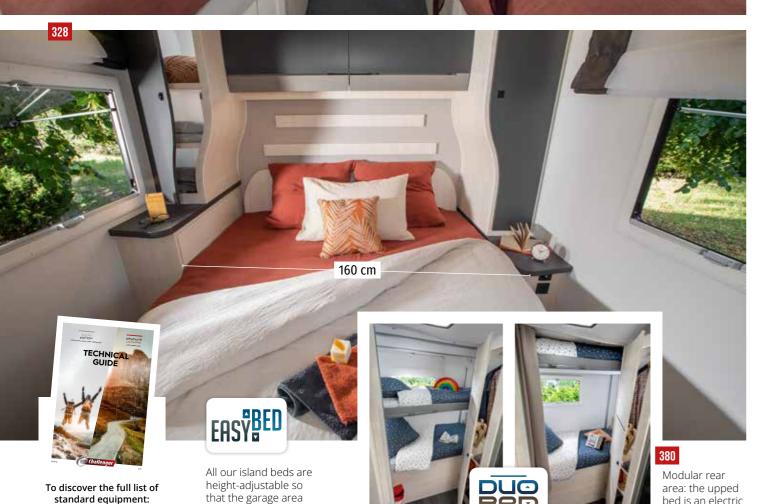

A couple or

a family

| ou are looking for | Choose*              |
|--------------------|----------------------|
| sland beds         | The 328              |
| win beds           | The 287 GA or 337 GA |
| large living area  | The 260              |
| family model       | The 380              |
| modular model      | <br>The 240          |

Details in the technical guide.

All our maxi lounges are equipped as standard with an electric drop down bed which is easily accessible in its low position.

Unless it is the main bed, all our low profiles can be fitted with an optional fold-down bed for two people.

bed is an electric

drop down bed.

Maxi bathroom with a very spacious shower stall and wardrobe.

Handy: access hatchway between the bathroom and the garage!