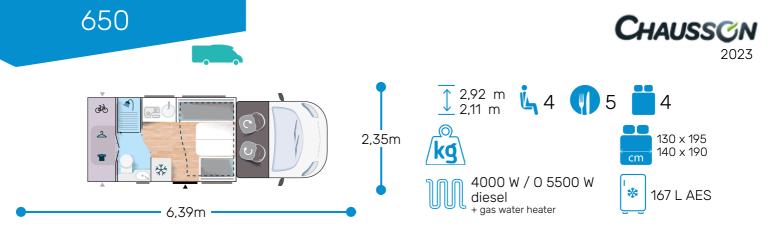

## Strong points UNIQUE ON THE MARKET COMPACT VEHICLE DRESSING OVER GARAGE

## )— FIRST LINE ★★★ 🏼 🌆

- Motorization 2.0L 170 HP/ 125 kW / Manual
- Manual cab air conditioning
- Driver and passenger airbag
- · Swivel seats in the cab, with double armrests and adjustable height
- Cab seat covers with matching cushions
- Electric de-icing rearview mirrors
- Cruise control and speed limiter
- ESP
- Stop&Start
- Built-in and insulated unit step
- Cell door with window
- Cab panoramic skylight
- Panoramic skylight (or two skylights)
- Flyscreen door
- TV bracket
- Separation curtain cab/cell
- Double-locking windows with combined blinds/screens
- 100% LED cell lighting inside

- Atmosphere LED lighting on floor
- USB ports
- IRP structure: GRP on roof/floor/sides, floor 64 mm thick
- Technibo