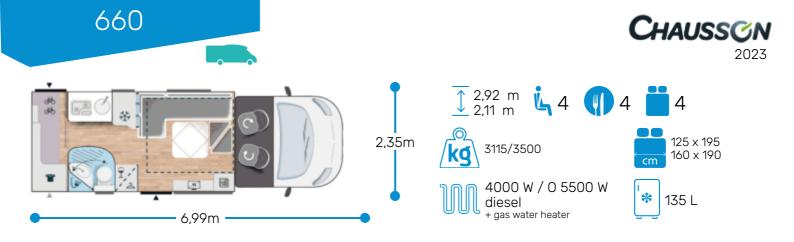

## Strong points

## UNIQUE ON THE MARKET **8-SEATER SOCIABLE LOUNGE AS STANDARD** 2 CELL DORS

## TITANIUM ULTIMATE 🛨 🛨 🖅

- Motorization 2.0L 170 HP / 125 kW / Auto.
- Manual cab air conditioning
- Driver and passenger airbag
- Swivel seats in the cab, with double armrests and adjustable height
- Cab seat covers with matching cushions
- Electric de-icing rearview mirrors
- Cruise control and speed limiter
- ESP Stop&Start
- Built-in and insulated unit step LED motion sensor
- Cell door with window
- Cab panoramic skylight
- Panoramic skylight (or two skylights)
- Flyscreen door
- TV bracket
- Double-locking windows with combined blinds/screens
- Curtains
- 100% LED cell lighting inside
- Atmosphere LED lighting on floor
- USB ports
- IRP structure: GRP on roof/floor/sides, floor 64 mm