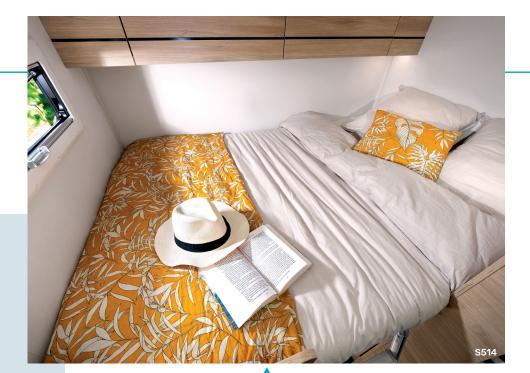

### CHAUSSON / S LOW PROFILES

| Brand   Company   Compa    |          |                                                                    | S514                      |
|--------------------------------------------------------------------------------------------------------------------------------------------------------------------------------------------------------------------------------------------------------------------------------------------------------------------------------------------------------------------------------------------------------------------------------------------------------------------------------------------------------------------------------------------------------------------------------------------------------------------------------------------------------------------------------------------------------------------------------------------------------------------------------------------------------------------------------------------------------------------------------------------------------------------------------------------------------------------------------------------------------------------------------------------------------------------------------------------------------------------------------------------------------------------------------------------------------------------------------------------------------------------------------------------------------------------------------------------------------------------------------------------------------------------------------------------------------------------------------------------------------------------------------------------------------------------------------------------------------------------------------------------------------------------------------------------------------------------------------------------------------------------------------------------------------------------------------------------------------------------------------------------------------------------------------------------------------------------------------------------------------------------------------------------------------------------------------------------------------------------------------|----------|--------------------------------------------------------------------|---------------------------|
| Engine HP-kW  Overall length (m)  Overall length (m)  Overall width (m)  Overall height (m)  Interior height (m)  Wheelbase (m)  Right garage door (cm)  Est garage door (cm)  Wheels size  Interior height (m)  Interior he |          |                                                                    | FIRST LINE                |
| Overall length (m) Overall width (m) Overall height (m) Overall height (m)  Interior height (m)  Wheelbase (m)  Right garage door (cm)  Left garage door (cm)  Wheels size  Ineff core and use **  Seats authorised for road use **  Sleeping berths  Diring seats  Max technically permissible laden mass Vehicle bodycoach weight in running order (+/- 5%)  Fresh water tank capacity  Waste water tank capacity  Diesel heater and blow air circuit  Boiler 10 L (gas) heater with electronic ignition  Pre equipment air-conditioner (cell)  Rear bed  Twin bed  Dining area convertible in extra spare bed*  O 90 x 185                                                                                                                                                                                                                                                                                                                                                                                                                                                                                                                                                                                                                                                                                                                                                                                                                                                                                                                                                                                                                                                                                                                                                                                                                                                                                                                                                                                                                                                                                                  |          | Brand                                                              | Fire                      |
| Overall width (m) Overall height (m) Overall height (m)  Interior height (m)  Interior height (m)  Wheelbase (m)  Right garage door (cm)  Left garage door (cm)  Wheels size  Inerior satuthorised for road use   Seats authorised for road use   Sleeping berths  Dining seats  Max technically permissible laden mass  Vehicle bodycoach weight in running order (+/- 5%)  Fresh water tank capacity  Waste water tank capacity  Pre equipment for leisure battery (battery supplied by the dealer)  Wester and blow air circuit  Boiler 10 L (gas) heater with electronic ignition  Pre equipment air-conditioner (cell)  Rear bed  Twin bed  Dining area convertible in extra spare bed*  0 90 x 185                                                                                                                                                                                                                                                                                                                                                                                                                                                                                                                                                                                                                                                                                                                                                                                                                                                                                                                                                                                                                                                                                                                                                                                                                                                                                                                                                                                                                       |          | Engine HP-kW                                                       | 130-92                    |
| Overall height (m)  Interior height (m)  Wheelbase (m)  Right garage door (cm)  Elft garage door (cm)  Seats authorised for road use  A  Max technically permissible laden mass  Soo  Vehicle bodycoach weight in running order (+/- 5%)  Fresh water tank capacity  Waste water tank capacity  Pre equipment for leisure battery (battery supplied by the dealer)  Diesel heater and blow air circuit  Boiler 10 L (gas) heater with electronic ignition  Pre equipment air-conditioner (cell)  Rear bed  Twin bed  Dining area convertible in extra spare bed*  O 90 x 185                                                                                                                                                                                                                                                                                                                                                                                                                                                                                                                                                                                                                                                                                                                                                                                                                                                                                                                                                                                                                                                                                                                                                                                                                                                            | <b>A</b> | Overall length (m)                                                 | 5,99                      |
| Interior height (m)  Wheelbase (m)  Right garage door (cm)  Left garage door (cm)  Seats authorised for road use "  Seats authorised for road use "  Sleeping berths  Dining seats  Max technically permissible laden mass  Vehicle bodycoach weight in running order (+/- 5%)  Fresh water tank capacity  Waste water tank capacity  Pre equipment for leisure battery (battery supplied by the dealer)  Diesel heater and blow air circuit  Boiler 10 L (gas) heater with electronic ignition  Pre equipment air-conditioner (cell)  Rear bed  Twin bed  Twin bed  Dining area convertible in extra spare bed*  1,96  3,30  3,30  89,5 x 59  16"  79,5 x 40,5  44  44  44  44  45  45  44  45  45                                                                                                                                                                                                                                                                                                                                                                                                                                                                                                                                                                                                                                                                                                                                                                                                                                                                                                                                                                                                                                                                                                                                                                                                                                                                                                                                                                                                                            |          | Overall width (m)                                                  | 2,10                      |
| Wheelbase (m)  Right garage door (cm)  Eft garage door (cm)  Wheels size  Seats authorised for road use (m)  Seats authorised for road use (m)  Max technically permissible laden mass  Vehicle bodycoach weight in running order (+/- 5%)  Fresh water tank capacity  Pre equipment for leisure battery (battery supplied by the dealer)  Diesel heater and blow air circuit  Boiler 10 L (gas) heater with electronic ignition  Pre equipment air-conditioner (cell)  Rear bed  Twin bed  Dining area convertible in extra spare bed*  3 300  3 30  889,5 x 59  79,5 x 40,5  4  4  4  4  4  4  4  4  4  4  4  4  4                                                                                                                                                                                                                                                                                                                                                                                                                                                                                                                                                                                                                                                                                                                                                                                                                                                                                                                                                                                                                                                                                                                                                                                                                                                                                                                                                                                                                                                                                                           |          | Overall height (m)                                                 | 2,75                      |
| Right garage door (cm)  Left garage door (cm)  Wheels size  Seats authorised for road use **  Seats authorised for road use **  Dining seats  Max technically permissible laden mass  Vehicle bodycoach weight in running order (+/- 5%)  Fresh water tank capacity  Waste water tank capacity  Pre equipment for leisure battery (battery supplied by the dealer)  Diesel heater and blow air circuit  Boiler 10 L (gas) heater with electronic ignition  Pre equipment air-conditioner (cell)  Rear bed  Twin bed  Dining area convertible in extra spare bed*  189,5 x 59  16"  79,5 x 40,5  4  4  4  4  4  4  4  4  4  4  4  4  4                                                                                                                                                                                                                                                                                                                                                                                                                                                                                                                                                                                                                                                                                                                                                                                                                                                                                                                                                                                                                                                                                                                                                                                                                                                                                                                                                                                                                                                                                          |          | Interior height (m)                                                | 1,96                      |
| Left garage door (cm)  Wheels size  16°  Seats authorised for road use ®  Seeping berths  Dining seats  Max technically permissible laden mass  Vehicle bodycoach weight in running order (+/- 5%)  Fresh water tank capacity  Waste water tank capacity  Pre equipment for leisure battery (battery supplied by the dealer)  Diesel heater and blow air circuit  Rear bed  Rear bed  132 x 189  Twin bed  Dining area convertible in extra spare bed*  16°  4  A  4  A  A  A  A  A  A  A  A  A  A                                                                                                                                                                                                                                                                                                                                                                                                                                                                                                                                                                                                                                                                                                                                                                                                                                                                                                                                                                                                                                                                                                                                                                                                                                                                                                                                                                                                                                                                                                                                                                                                                             |          | Wheelbase (m)                                                      | 3,30                      |
| Wheels size  Seats authorised for road use ™  Sleeping berths  Dining seats  Max technically permissible laden mass  Vehicle bodycoach weight in running order (+/- 5%)  Fresh water tank capacity  Waste water tank capacity  Pre equipment for leisure battery (battery supplied by the dealer)  Diesel heater and blow air circuit  Boiler 10 L (gas) heater with electronic ignition  Pre equipment air-conditioner (cell)  Rear bed  Twin bed  Dining area convertible in extra spare bed*  16"  4   4   4   4   4   4   4   4   4   4                                                                                                                                                                                                                                                                                                                                                                                                                                                                                                                                                                                                                                                                                                                                                                                                                                                                                                                                                                                                                                                                                                                                                                                                                                                                                                                                                                                                                                                                                                                                                                                    |          | Right garage door (cm)                                             | 89,5 x 59                 |
| Seats authorised for road use   Sleeping berths  Dining seats  Max technically permissible laden mass  Vehicle bodycoach weight in running order (+/- 5%)  Fresh water tank capacity  Fresh water tank capacity  Pre equipment for leisure battery (battery supplied by the dealer)  Diesel heater and blow air circuit  Boiler 10 L (gas) heater with electronic ignition  Pre equipment air-conditioner (cell)  Rear bed  Twin bed  Dining area convertible in extra spare bed*  4  4  4  4  4  4  4  4  4  4  4  4  4                                                                                                                                                                                                                                                                                                                                                                                                                                                                                                                                                                                                                                                                                                                                                                                                                                                                                                                                                                                                                                                                                                                                                                                                                                                                                                                                                                                                                                                                                                                                                                                                       |          | Left garage door (cm)                                              | 79,5 x 40,5               |
| Sleeping berths Dining seats  Max technically permissible laden mass 3500  Vehicle bodycoach weight in running order (+/- 5%)  Fresh water tank capacity 105 L  Waste water tank capacity 100 L  Pre equipment for leisure battery (battery supplied by the dealer)  Diesel heater and blow air circuit 4000 W (0 5500 W)  Boiler 10 L (gas) heater with electronic ignition  Pre equipment air-conditioner (cell)  Rear bed 132 x 189  Twin bed Dining area convertible in extra spare bed*  0 90 x 185                                                                                                                                                                                                                                                                                                                                                                                                                                                                                                                                                                                                                                                                                                                                                                                                                                                                                                                                                                                                                                                                                                                                                                                                                                                                                                                                                                                                                                                                                                                                                                                                                       |          | Wheels size                                                        | 16"                       |
| Dining seats  Max technically permissible laden mass  Vehicle bodycoach weight in running order (+/- 5%)  Fresh water tank capacity  Waste water tank capacity  Pre equipment for leisure battery (battery supplied by the dealer)  Diesel heater and blow air circuit  Boiler 10 L (gas) heater with electronic ignition  Pre equipment air-conditioner (cell)  Rear bed  Twin bed  Dining area convertible in extra spare bed*  4  4  4  4  4  4  4  4  4  4  4  4  4                                                                                                                                                                                                                                                                                                                                                                                                                                                                                                                                                                                                                                                                                                                                                                                                                                                                                                                                                                                                                                                                                                                                                                                                                                                                                                                                                                                                                                                                                                                                                                                                                                                        |          | Seats authorised for road use (1)                                  | 4                         |
| Max technically permissible laden mass  Vehicle bodycoach weight in running order (+/- 5%)  Fresh water tank capacity  Waste water tank capacity  Pre equipment for leisure battery (battery supplied by the dealer)  Diesel heater and blow air circuit  Boiler 10 L (gas) heater with electronic ignition  Pre equipment air-conditioner (cell)  Rear bed  Twin bed  Dining area convertible in extra spare bed*  3500  2570  105 L  4000 L  4000 W  |          | Sleeping berths                                                    | 2/3*                      |
| Vehicle bodycoach weight in running order (+/- 5%)  Fresh water tank capacity  Waste water tank capacity  Pre equipment for leisure battery (battery supplied by the dealer)  Diesel heater and blow air circuit  Boiler 10 L (gas) heater with electronic ignition  Pre equipment air-conditioner (cell)  Rear bed  Twin bed  Dining area convertible in extra spare bed*  2570  2570  105 L  4000 W  60 5500 W)  110 L  110 L  111 August 1 |          | Dining seats                                                       | 4                         |
| Fresh water tank capacity  Waste water tank capacity  Pre equipment for leisure battery (battery supplied by the dealer)  Diesel heater and blow air circuit  Boiler 10 L (gas) heater with electronic ignition  Pre equipment air-conditioner (cell)  Rear bed  Twin bed  Dining area convertible in extra spare bed*  105 L  100 L  4000 W (0 5500 W)  4000 W (0 5500 W)  700  4000 W (0 5500 W)  700  700  700  700  700  700  700  7                                                                                                                                                                                                                                                                                                                                                                                                                                                                                                                                                                                                                                                                                                                                                                                                                                                                                                                                                                                                                                                                                                                                                                                                                                                                                                                                                                                                                                                                                                                                                                                                                                                                                       |          | Max technically permissible laden mass                             | 3500                      |
| Waste water tank capacity  Pre equipment for leisure battery (battery supplied by the dealer)  Diesel heater and blow air circuit  Boiler 10 L (gas) heater with electronic ignition  Pre equipment air-conditioner (cell)  Rear bed  Twin bed  Dining area convertible in extra spare bed*  100 L  4000 W (0 5500 W)  ✓  132 x 189  -  0 90 x 185                                                                                                                                                                                                                                                                                                                                                                                                                                                                                                                                                                                                                                                                                                                                                                                                                                                                                                                                                                                                                                                                                                                                                                                                                                                                                                                                                                                                                                                                                                                                                                                                                                                                                                                                                                             |          | Vehicle bodycoach weight in running order (+/- 5%)                 | 2570                      |
| Pre equipment for leisure battery (battery supplied by the dealer)  Diesel heater and blow air circuit  Boiler 10 L (gas) heater with electronic ignition  Pre equipment air-conditioner (cell)  Rear bed  Twin bed  Dining area convertible in extra spare bed*  Pre equipment air-conditioner (cell)  0 90 x 185                                                                                                                                                                                                                                                                                                                                                                                                                                                                                                                                                                                                                                                                                                                                                                                                                                                                                                                                                                                                                                                                                                                                                                                                                                                                                                                                                                                                                                                                                                                                                                                                                                                                                                                                                                                                             |          | Fresh water tank capacity                                          | 105 L                     |
| Diesel heater and blow air circuit  Boiler 10 L (gas) heater with electronic ignition  Pre equipment air-conditioner (cell)  Rear bed  Twin bed  Dining area convertible in extra spare bed*  4000 W (0 5500 W)   132 x 189  - 0 90 x 185                                                                                                                                                                                                                                                                                                                                                                                                                                                                                                                                                                                                                                                                                                                                                                                                                                                                                                                                                                                                                                                                                                                                                                                                                                                                                                                                                                                                                                                                                                                                                                                                                                                                                                                                                                                                                                                                                      |          | Waste water tank capacity                                          | 100 L                     |
| Boiler 10 L (gas) heater with electronic ignition  Pre equipment air-conditioner (cell)  Rear bed  Twin bed  Dining area convertible in extra spare bed*  Dining area convertible in extra spare bed*                                                                                                                                                                                                                                                                                                                                                                                                                                                                                                                                                                                                                                                                                                                                                                                                                                                                                                                                                                                                                                                                                                                                                                                                                                                                                                                                                                                                                                                                                                                                                                                                                                                                                                                                                                                                                                                                                                                          |          | Pre equipment for leisure battery (battery supplied by the dealer) | V                         |
| Pre equipment air-conditioner (cell)  Rear bed  Twin bed  Dining area convertible in extra spare bed*  132 x 189  -  0 90 x 185                                                                                                                                                                                                                                                                                                                                                                                                                                                                                                                                                                                                                                                                                                                                                                                                                                                                                                                                                                                                                                                                                                                                                                                                                                                                                                                                                                                                                                                                                                                                                                                                                                                                                                                                                                                                                                                                                                                                                                                                | <b>W</b> | Diesel heater and blow air circuit                                 | 4000 W ( <b>0</b> 5500 W) |
| Rear bed  Twin bed  Dining area convertible in extra spare bed*  132 x 189  -  0 90 x 185                                                                                                                                                                                                                                                                                                                                                                                                                                                                                                                                                                                                                                                                                                                                                                                                                                                                                                                                                                                                                                                                                                                                                                                                                                                                                                                                                                                                                                                                                                                                                                                                                                                                                                                                                                                                                                                                                                                                                                                                                                      |          | Boiler 10 L (gas) heater with electronic ignition                  | V                         |
| Twin bed  Dining area convertible in extra spare bed*  0 90 x 185                                                                                                                                                                                                                                                                                                                                                                                                                                                                                                                                                                                                                                                                                                                                                                                                                                                                                                                                                                                                                                                                                                                                                                                                                                                                                                                                                                                                                                                                                                                                                                                                                                                                                                                                                                                                                                                                                                                                                                                                                                                              |          | Pre equipment air-conditioner (cell)                               | V                         |
| Dining area convertible in extra spare bed*  0 90 x 185                                                                                                                                                                                                                                                                                                                                                                                                                                                                                                                                                                                                                                                                                                                                                                                                                                                                                                                                                                                                                                                                                                                                                                                                                                                                                                                                                                                                                                                                                                                                                                                                                                                                                                                                                                                                                                                                                                                                                                                                                                                                        |          | Rear bed                                                           | 132 x 189                 |
|                                                                                                                                                                                                                                                                                                                                                                                                                                                                                                                                                                                                                                                                                                                                                                                                                                                                                                                                                                                                                                                                                                                                                                                                                                                                                                                                                                                                                                                                                                                                                                                                                                                                                                                                                                                                                                                                                                                                                                                                                                                                                                                                |          | Twin bed                                                           | -                         |
| Gas refrigerator 12V/230V 87 L                                                                                                                                                                                                                                                                                                                                                                                                                                                                                                                                                                                                                                                                                                                                                                                                                                                                                                                                                                                                                                                                                                                                                                                                                                                                                                                                                                                                                                                                                                                                                                                                                                                                                                                                                                                                                                                                                                                                                                                                                                                                                                 |          | Dining area convertible in extra spare bed*                        | <b>0</b> 90 x 185         |
|                                                                                                                                                                                                                                                                                                                                                                                                                                                                                                                                                                                                                                                                                                                                                                                                                                                                                                                                                                                                                                                                                                                                                                                                                                                                                                                                                                                                                                                                                                                                                                                                                                                                                                                                                                                                                                                                                                                                                                                                                                                                                                                                | *        | Gas refrigerator 12V/230V                                          | 87 L                      |