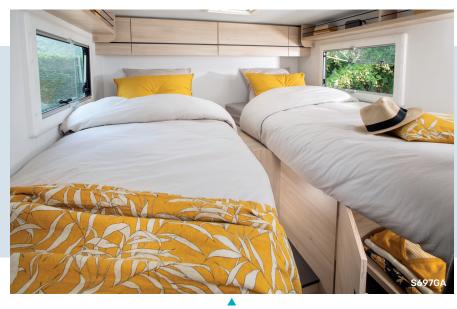

# THE ESSENTIAL COMES AS STANDARD

Visit our new site www.chausson-motorhomes.com

Twin beds which can be folded to access the storage units

XL garage

New "butterfly" bed to access storage units or increase the size of the garage

| 0/0704                    |  |  |
|---------------------------|--|--|
| S697GA                    |  |  |
| FIRST LINE                |  |  |
| Tord                      |  |  |
| 130-92                    |  |  |
| 6,59                      |  |  |
| 2,10                      |  |  |
| 2,75                      |  |  |
| 1,96                      |  |  |
| 3,75                      |  |  |
| 93 x 76,5                 |  |  |
| 79,5 x 40,5               |  |  |
| 16"                       |  |  |
| 4                         |  |  |
| 2/3*                      |  |  |
| 4                         |  |  |
| 3500                      |  |  |
| 2642                      |  |  |
| 105 L                     |  |  |
| 100 L                     |  |  |
| V                         |  |  |
| 4000 W ( <b>0</b> 5500 W) |  |  |
| V                         |  |  |
| <b>✓</b>                  |  |  |
| -                         |  |  |
| 82 x 198 et 82 x 193      |  |  |
| <b>0</b> 90 x 185         |  |  |
| 87 L                      |  |  |