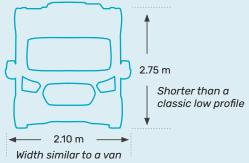

### A new type of motorhome from Chausson:

thinner, shorter and cheaper than the classic low profile.

### Reduced 2.10 m width

vehicle offers + handling and is + lightweigh

- Manual cab air conditioninge
- Driver and passenger airbag
- IRP design: see page 14