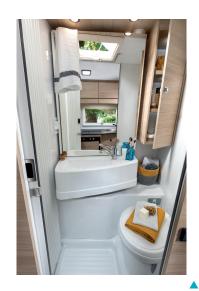

### A new type of motorhome from Chausson:

thinner, shorter and cheaper than the classic low profile.



# **O** LOW PROFILES

Compact size with a price to match!







\*see the technical specifications brochure

| _                  | COMPACT | MEDIUM  |
|--------------------|---------|---------|
| TRANSVERSE<br>BEDS | \$514   | -       |
| TWIN<br>BEDS       | -       | \$697GA |

# FIRST LINE

# THE ESSENTIAL COMES AS STANDARD

Visit our new site www.chausson-motorhomes.com





Twin beds which can be folded to access the storage units

XL garage













New "butterfly" bed to access storage units or increase the size of the garage







Bathroom with swivel partition



# **AS STANDARD**



### Reduced 2.10 m width

vehicle offers + handling and is + lightweigh

- Manual cab air conditioninge
- Driver and passenger airbag
- IRP design: see page 14

### CHAUSSON / S LOW PROFILES





| Brand   Company   Compa    |          |                                                                    | S514                      |
|---------------------------------------------------------------------------------------------------------------------------------------------------------------------------------------------------------------------------------------------------------------------------------------------------------------------------------------------------------------------------------------------------------------------