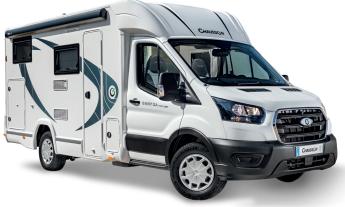

### A new type of motorhome from Chausson:

thinner, shorter and cheaper than the classic low profile.

### Reduced 2.10 m width

vehicle offers + handling and is + lightweigh

- Manual cab air conditioninge
- Driver and passenger airbag
- IRP design: see page 14