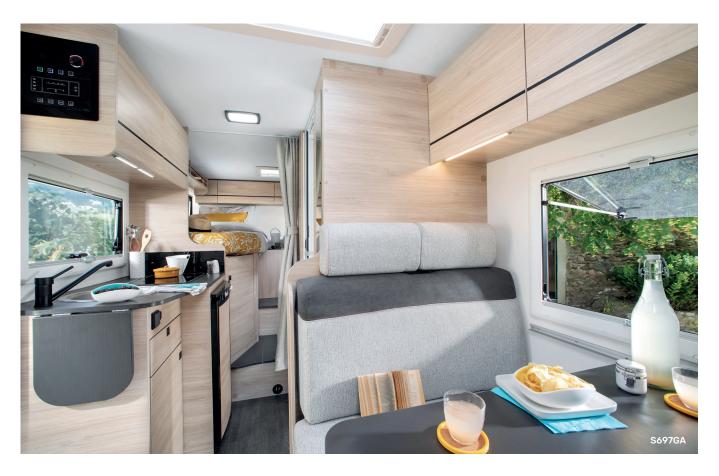

# THE ESSENTIAL COMES AS STANDARD

Visit our new site www.chausson-motorhomes.com

Twin beds which can be folded to access the storage units

XL garage

New "butterfly" bed to access storage units or increase the size of the garage

Bathroom with swivel partition