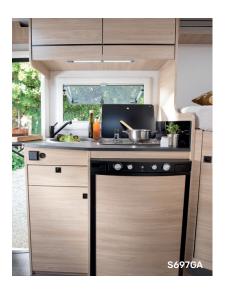

### CHAUSSON / S LOW PROFILES

| Brand   Company   Compa    |          |                                                                    | S514                      |
|--------------------------------------------------------------------------------------------------------------------------------------------------------------------------------------------------------------------------------------------------------------------------------------------------------------------------------------------------------------------------------------------------------------------------------------------------------------------------------------------------------------------------------------------------------------------------------------------------------------------------------------------------------------------------------------------------------------------------------------------------------------------------------------------------------------------------------------------------------------------------------------------------------------------------------------------------------------------------------------------------------------------------------------------------------------------------------------------------------------------------------------------------------------------------------------------------------------------------------------------------------------------------------------------------------------------------------------------------------------------------------------------------------------------------------------------------------------------------------------------------------------------------------------------------------------------------------------------------------------------------------------------------------------------------------------------------------------------------------------------------------------------------------------------------------------------------------------------------------------------------------------------------------------------------------------------------------------------------------------------------------------------------------------------------------------------------------------------------------------------------------|----------|--------------------------------------------------------------------|---------------------------|
| Engine HP-kW  Overall length (m)  Overall length (m)  Overall width (m)  Overall height (m)  Interior height (m)  Wheelbase (m)  Right garage door (cm)  Est garage door (cm)  Wheels size  Interior height (m)  Interior he |          |                                                                    | FIRST LINE                |
| Overall length (m) Overall width (m) Overall height (m) Overall height (m)  Interior height (m)  Wheelbase (m)  Right garage door (cm)  Left garage door (cm)  Wheels size  Ineff core and use **  Seats authorised for road use **  Sleeping berths  Diring seats  Max technically permissible laden mass Vehicle bodycoach weight in running order (+/- 5%)  Fresh water tank capacity  Waste water tank capacity  Diesel heater and blow air circuit  Boiler 10 L (gas) heater with electronic ignition  Pre equipment air-conditioner (cell)  Rear bed  Twin bed  Dining area convertible in extra spare bed*  O 90 x 185                                                                                                                                                                                                                                                                                                                                                                                                                                                                                                                                                                                                                                                                                                                                                                                                                                                                                                                                                                                                                                                                                                                                                                                                                                                                                                                                                                                                                                                                                                  |          | Brand                                                              | Fire                      |
| Overall width (m) Overall height (m) Overall height (m)  Interior height (m)  Interior height (m)  Wheelbase (m)  Right garage door (cm)  Left garage door (cm)  Wheels size  Inerior satuthorised for road use   Seats authorised for road use   Sleeping berths  Dining seats  Max technically permissible laden mass  Vehicle bodycoach weight in running order (+/- 5%)  Fresh water tank capacity  Waste water tank capacity  Pre equipment for leisure battery (battery supplied by the dealer)  Wester and blow air circuit  Boiler 10 L (gas) heater with electronic ignition  Pre equipment air-conditioner (cell)  Rear bed  Twin bed  Dining area convertible in extra spare bed*  0 90 x 185                                                                                                                                                                                                                                                                                                                                                                                                                                                                                                                                                                                                                                                                                                                                                                                                                                                                                                                                                                                                                                                                                                                                                                                                                                                                                                                                                                                                                       |          | Engine HP-kW                                                       | 130-92                    |
| Overall height (m)  Interior height (m)  Wheelbase (m)  Right garage door (cm)  Elft garage door (cm)  Seats authorised for road use  A  Max technically permissible laden mass  Soo  Vehicle bodycoach weight in running order (+/- 5%)  Fresh water tank capacity  Waste water tank capacity  Pre equipment for leisure battery (battery supplied by the dealer)  Diesel heater and blow air circuit  Boiler 10 L (gas) heater with electronic ignition  Pre equipment air-conditioner (cell)  Rear bed  Twin bed  Dining area convertible in extra spare bed*  O 90 x 185                                                                                                                                                                                                                                                                                                                                                                                                                                                                                                                                                                                                                                                                                                                                                                                                                                                                                                                                                                                                                                                                                                                                                                                                                                                            | <b>A</b> | Overall length (m)                                                 | 5,99                      |
| Interior height (m)  Wheelbase (m)  Right garage door (cm)  Left garage door (cm)  Seats authorised for road use "  Seats authorised for road use "  Sleeping berths  Dining seats  Max technically permissible laden mass  Vehicle bodycoach weight in running order (+/- 5%)  Fresh water tank capacity  Waste water tank capacity  Pre equipment for leisure battery (battery supplied by the dealer)  Diesel heater and blow air circuit  Boiler 10 L (gas) heater with electronic ignition  Pre equipment air-conditioner (cell)  Rear bed  Twin bed  Twin bed  Dining area convertible in extra spare bed*  1,96  3,30  3,30  89,5 x 59  16"  79,5 x 40,5  44  44  44  44  45  45  44  45  45                                                                                                                                                                                                                                                                                                                                                                                                                                                                                                                                                                                                                                                                                                                                                                                                                                                                                                                                                                                                                                                                                                                                                                                                                                                                                                                                                                                                                            |          | Overall width (m)                                                  | 2,10                      |
| Wheelbase (m)  Right garage door (cm)  Eft garage door (cm)  Wheels size  Seats authorised for road use (m)  Seats authorised for road use (m)  Max technically permissible laden mass  Vehicle bodycoach weight in running order (+/- 5%)  Fresh water tank capacity  Pre equipment for leisure battery (battery supplied by the dealer)  Diesel heater and blow air circuit  Boiler 10 L (gas) heater with electronic ignition  Pre equipment air-conditioner (cell)  Rear bed  Twin bed  Dining area convertible in extra spare bed*  3 300  3 30  889,5 x 59  79,5 x 40,5  4  4  4  4  4  4  4  4  4  4  4  4  4                                                                                                                                                                                                                                                                                                                                                                                                                                                                                                                                                                                                                                                                                                                                                                                                                                                                                                                                                                                                                                                                                                                                                                                                                                                                                                                                                                                                                                                                                                           |          | Overall height (m)                                                 | 2,75                      |
| Right garage door (cm)  Left garage door (cm)  Wheels size  Seats authorised for road use **  Seats authorised for road use **  Dining seats  Max technically permissible laden mass  Vehicle bodycoach weight in running order (+/- 5%)  Fresh water tank capacity  Waste water tank capacity  Pre equipment for leisure battery (battery supplied by the dealer)  Diesel heater and blow air circuit  Boiler 10 L (gas) heater with electronic ignition  Pre equipment air-conditioner (cell)  Rear bed  Twin bed  Dining area convertible in extra spare bed*  189,5 x 59  16"  79,5 x 40,5  4  4  4  4  4  4  4  4  4  4  4  4  4                                                                                                                                                                                                                                                                                                                                                                                                                                                                                                                                                                                                                                                                                                                                                                                                                                                                                                                                                                                                                                                                                                                                                                                                                                                                                                                                                                                                                                                                                          |          | Interior height (m)                                                | 1,96                      |
| Left garage door (cm)  Wheels size  16°  Seats authorised for road use ®  Seeping berths  Dining seats  Max technically permissible laden mass  Vehicle bodycoach weight in running order (+/- 5%)  Fresh water tank capacity  Waste water tank capacity  Pre equipment for leisure battery (battery supplied by the dealer)  Diesel heater and blow air circuit  Rear bed  Rear bed  132 x 189  Twin bed  Dining area convertible in extra spare bed*  16°  4  A  4  A  A  A  A  A  A  A  A  A  A                                                                                                                                                                                                                                                                                                                                                                                                                                                                                                                                                                                                                                                                                                                                                                                                                                                                                                                                                                                                                                                                                                                                                                                                                                                                                                                                                                                                                                                                                                                                                                                                                             |          | Wheelbase (m)                                                      | 3,30                      |
| Wheels size  Seats authorised for road use ™  Sleeping berths  Dining seats  Max technically permissible laden mass  Vehicle bodycoach weight in running order (+/- 5%)  Fresh water tank capacity  Waste water tank capacity  Pre equipment for leisure battery (battery supplied by the dealer)  Diesel heater and blow air circuit  Boiler 10 L (gas) heater with electronic ignition  Pre equipment air-conditioner (cell)  Rear bed  Twin bed  Dining area convertible in extra spare bed*  16"  4   4   4   4   4   4   4   4   4   4                                                                                                                                                                                                                                                                                                                                                                                                                                                                                                                                                                                                                                                                                                                                                                                                                                                                                                                                                                                                                                                                                                                                                                                                                                                                                                                                                                                                                                                                                                                                                                                    |          | Right garage door (cm)                                             | 89,5 x 59                 |
| Seats authorised for road use   Sleeping berths  Dining seats  Max technically permissible laden mass  Vehicle bodycoach weight in running order (+/- 5%)  Fresh water tank capacity  Fresh water tank capacity  Pre equipment for leisure battery (battery supplied by the dealer)  Diesel heater and blow air circuit  Boiler 10 L (gas) heater with electronic ignition  Pre equipment air-conditioner (cell)  Rear bed  Twin bed  Dining area convertible in extra spare bed*  4  4  4  4  4  4  4  4  4  4  4  4  4                                                                                                                                                                                                                                                                                                                                                                                                                                                                                                                                                                                                                                                                                                                                                                                                                                                                                                                                                                                                                                                                                                                                                                                                                                                                                                                                                                                                                                                                                                                                                                                                       |          | Left garage door (cm)                                              | 79,5 x 40,5               |
| Sleeping berths Dining seats  Max technically permissible laden mass 3500  Vehicle bodycoach weight in running order (+/- 5%)  Fresh water tank capacity 105 L  Waste water tank capacity 100 L  Pre equipment for leisure battery (battery supplied by the dealer)  Diesel heater and blow air circuit 4000 W (0 5500 W)  Boiler 10 L (gas) heater with electronic ignition  Pre equipment air-conditioner (cell)  Rear bed 132 x 189  Twin bed Dining area convertible in extra spare bed*  0 90 x 185                                                                                                                                                                                                                                                                                                                                                                                                                                                                                                                                                                                                                                                                                                                                                                                                                                                                                                                                                                                                                                                                                                                                                                                                                                                                                                                                                                                                                                                                                                                                                                                                                       |          | Wheels size                                                        | 16"                       |
| Dining seats  Max technically permissible laden mass  Vehicle bodycoach weight in running order (+/- 5%)  Fresh water tank capacity  Waste water tank capacity  Pre equipment for leisure battery (battery supplied by the dealer)  Diesel heater and blow air circuit  Boiler 10 L (gas) heater with electronic ignition  Pre equipment air-conditioner (cell)  Rear bed  Twin bed  Dining area convertible in extra spare bed*  4  4  4  4  4  4  4  4  4  4  4  4  4                                                                                                                                                                                                                                                                                                                                                                                                                                                                                                                                                                                                                                                                                                                                                                                                                                                                                                                                                                                                                                                                                                                                                                                                                                                                                                                                                                                                                                                                                                                                                                                                                                                        |          | Seats authorised for road use (1)                                  | 4                         |
| Max technically permissible laden mass  Vehicle bodycoach weight in running order (+/- 5%)  Fresh water tank capacity  Waste water tank capacity  Pre equipment for leisure battery (battery supplied by the dealer)  Diesel heater and blow air circuit  Boiler 10 L (gas) heater with electronic ignition  Pre equipment air-conditioner (cell)  Rear bed  Twin bed  Dining area convertible in extra spare bed*  3500  2570  105 L  4000 L  4000 W  |          | Sleeping berths                                                    | 2/3*                      |
| Vehicle bodycoach weight in running order (+/- 5%)  Fresh water tank capacity  Waste water tank capacity  Pre equipment for leisure battery (battery supplied by the dealer)  Diesel heater and blow air circuit  Boiler 10 L (gas) heater with electronic ignition  Pre equipment air-conditioner (cell)  Rear bed  Twin bed  Dining area convertible in extra spare bed*  2570  2570  105 L  4000 W  60 5500 W)  110 L  110 L  111 August 1 |          | Dining seats                                                       | 4                         |
| Fresh water tank capacity  Waste water tank capacity  Pre equipment for leisure battery (battery supplied by the dealer)  Diesel heater and blow air circuit  Boiler 10 L (gas) heater with electronic ignition  Pre equipment air-conditioner (cell)  Rear bed  Twin bed  Dining area convertible in extra spare bed*  105 L  100 L  4000 W (0 5500 W)  4000 W (0 5500 W)  700  4000 W (0 5500 W)  700  700  700  700  700  700  700  7                                                                                                                                                                                                                                                                                                                                                                                                                                                                                                                                                                                                                                                                                                                                                                                                                                                                                                                                                                                                                                                                                                                                                                                                                                                                                                                                                                                                                                                                                                                                                                                                                                                                                       |          | Max technically permissible laden mass                             | 3500                      |
| Waste water tank capacity  Pre equipment for leisure battery (battery supplied by the dealer)  Diesel heater and blow air circuit  Boiler 10 L (gas) heater with electronic ignition  Pre equipment air-conditioner (cell)  Rear bed  Twin bed  Dining area convertible in extra spare bed*  100 L  4000 W (0 5500 W)  ✓  132 x 189  -  0 90 x 185                                                                                                                                                                                                                                                                                                                                                                                                                                                                                                                                                                                                                                                                                                                                                                                                                                                                                                                                                                                                                                                                                                                                                                                                                                                                                                                                                                                                                                                                                                                                                                                                                                                                                                                                                                             |          | Vehicle bodycoach weight in running order (+/- 5%)                 | 2570                      |
| Pre equipment for leisure battery (battery supplied by the dealer)  Diesel heater and blow air circuit  Boiler 10 L (gas) heater with electronic ignition  Pre equipment air-conditioner (cell)  Rear bed  Twin bed  Dining area convertible in extra spare bed*  Pre equipment air-conditioner (cell)  0 90 x 185                                                                                                                                                                                                                                                                                                                                                                                                                                                                                                                                                                                                                                                                                                                                                                                                                                                                                                                                                                                                                                                                                                                                                                                                                                                                                                                                                                                                                                                                                                                                                                                                                                                                                                                                                                                                             |          | Fresh water tank capacity                                          | 105 L                     |
| Diesel heater and blow air circuit  Boiler 10 L (gas) heater with electronic ignition  Pre equipment air-conditioner (cell)  Rear bed  Twin bed  Dining area convertible in extra spare bed*  4000 W (0 5500 W)   132 x 189  - 0 90 x 185                                                                                                                                                                                                                                                                                                                                                                                                                                                                                                                                                                                                                                                                                                                                                                                                                                                                                                                                                                                                                                                                                                                                                                                                                                                                                                                                                                                                                                                                                                                                                                                                                                                                                                                                                                                                                                                                                      |          | Waste water tank capacity                                          | 100 L                     |
| Boiler 10 L (gas) heater with electronic ignition  Pre equipment air-conditioner (cell)  Rear bed  Twin bed  Dining area convertible in extra spare bed*  Dining area convertible in extra spare bed*                                                                                                                                                                                                                                                                                                                                                                                                                                                                                                                                                                                                                                                                                                                                                                                                                                                                                                                                                                                                                                                                                                                                                                                                                                                                                                                                                                                                                                                                                                                                                                                                                                                                                                                                                                                                                                                                                                                          |          | Pre equipment for leisure battery (battery supplied by the dealer) | V                         |
| Pre equipment air-conditioner (cell)  Rear bed  Twin bed  Dining area convertible in extra spare bed*  132 x 189  -  0 90 x 185                                                                                                                                                                                                                                                                                                                                                                                                                                                                                                                                                                                                                                                                                                                                                                                                                                                                                                                                                                                                                                                                                                                                                                                                                                                                                                                                                                                                                                                                                                                                                                                                                                                                                                                                                                                                                                                                                                                                                                                                | <b>W</b> | Diesel heater and blow air circuit                                 | 4000 W ( <b>0</b> 5500 W) |
| Rear bed  Twin bed  Dining area convertible in extra spare bed*  132 x 189  -  0 90 x 185                                                                                                                                                                                                                                                                                                                                                                                                                                                                                                                                                                                                                                                                                                                                                                                                                                                                                                                                                                                                                                                                                                                                                                                                                                                                                                                                                                                                                                                                                                                                                                                                                                                                                                                                                                                                                                                                                                                                                                                                                                      |          | Boiler 10 L (gas) heater with electronic ignition                  | V                         |
| Twin bed  Dining area convertible in extra spare bed*  0 90 x 185                                                                                                                                                                                                                                                                                                                                                                                                                                                                                                                                                                                                                                                                                                                                                                                                                                                                                                                                                                                                                                                                                                                                                                                                                                                                                                                                                                                                                                                                                                                                                                                                                                                                                                                                                                                                                                                                                                                                                                                                                                                              |          | Pre equipment air-conditioner (cell)                               | V                         |
| Dining area convertible in extra spare bed*  0 90 x 185                                                                                                                                                                                                                                                                                                                                                                                                                                                                                                                                                                                                                                                                                                                                                                                                                                                                                                                                                                                                                                                                                                                                                                                                                                                                                                                                                                                                                                                                                                                                                                                                                                                                                                                                                                                                                                                                                                                                                                                                                                                                        |          | Rear bed                                                           | 132 x 189                 |
|                                                                                                                                                                                                                                                                                                                                                                                                                                                                                                                                                                                                                                                                                                                                                                                                                                                                                                                                                                                                                                                                                                                                                                                                                                                                                                                                                                                                                                                                                                                                                                                                                                                                                                                                                                                                                                                                                                                                                                                                                                                                                                                                |          | Twin bed                                                           | -                         |
| Gas refrigerator 12V/230V 87 L                                                                                                                                                                                                                                                                                                                                                                                                                                                                                                                                                                                                                                                                                                                                                                                                                                                                                                                                                                                                                                                                                                                                                                                                                                                                                                                                                                                                                                                                                                                                                                                                                                                                                                                                                                                                                                                                                                                                                                                                                                                                                                 |          | Dining area convertible in extra spare bed*                        | <b>0</b> 90 x 185         |
|                                                                                                                                                                                                                                                                                                                                                                                                                                                                                                                                                                                                                                                                                                                                                                                                                                                                                                                                                                                                                                                                                                                                                                                                                                                                                                                                                                                                                                                                                                                                                                                                                                                                                                                                                                                                                                                                                                                                                                                                                                                                                                                                | *        | Gas refrigerator 12V/230V                                          | 87 L                      |

| 0/0704                    |  |  |
|---------------------------|--|--|
| S697GA                    |  |  |
| FIRST LINE                |  |  |
| Tord                      |  |  |
| 130-92                    |  |  |
| 6,59                      |  |  |
| 2,10                      |  |  |
| 2,75                      |  |  |
| 1,96                      |  |  |
| 3,75                      |  |  |
| 93 x 76,5                 |  |  |
| 79,5 x 40,5               |  |  |
| 16"                       |  |  |
| 4                         |  |  |
| 2/3*                      |  |  |
| 4                         |  |  |
| 3500                      |  |  |
| 2642                      |  |  |
| 105 L                     |  |  |
| 100 L                     |  |  |
| V                         |  |  |
| 4000 W ( <b>0</b> 5500 W) |  |  |
| V                         |  |  |
| <b>✓</b>                  |  |  |
| -                         |  |  |
| 82 x 198 et 82 x 193      |  |  |
| <b>0</b> 90 x 185         |  |  |
| 87 L                      |  |  |