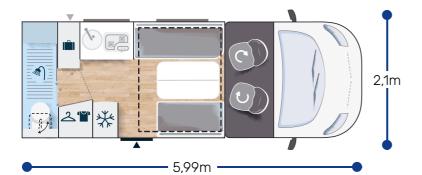

## EXCLUSIVE LINE \*\*\* FIAT





- Motorization 2.2L 140 HP / 103 kW
- Manual cab air conditioning
- Driver and passenger airbag
- Fix and go
- Swivel seats in the cab, with double armrests and adjustable height
- Cab seat covers with matching cushions
- Electric de-icing rearview mirrors
- Cruise control and speed limiter
- **ESP**
- Traction +
- Exclusive black grille
- Eco pack: Stop&Start, smart alternator, electronically-controlled fuel pump
- Unit step insulation
  Unit step lighting
- Cell door with window
- Cab panoramic skylight
- Panoramic skylight (or two skylights)

- Atmosphere LED lighting on floor
- IRP structure: GRP on roof/floor/sides, floor 64 mm thick
- Coded front bumper
- 16" alloy wheels black
- Fog lamps
- Luxury entrance door with window and central l