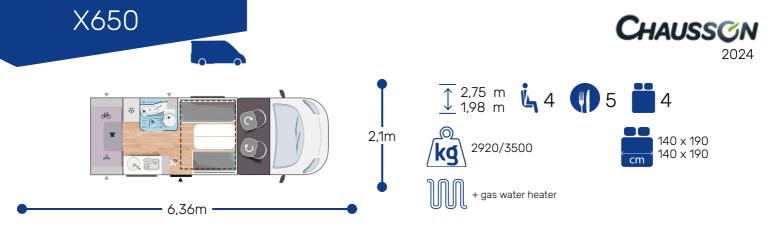

## EXCLUSIVE LINE \*\*\* FIAT

- Motorization 2.2L 140 HP / 103 kW
- Manual cab air conditioning
- Driver and passenger airbag
- Fix and go
- Swivel seats in the cab, with double armrests and adjustable height
- Cab seat covers with matching cushions
- Electric de-icing rearview mirrors
- Cruise control and speed limiter
- ESP
- Traction +
- Exclusive black grille
- Eco pack: Stop&Start, smart alternator, electronically-controlled fuel pump
- Unit step insulation
- Unit step lighting Cell door with window
- Cab panoramic skylight .
- Panoramic skylight (or two skylights)

- Atmosphere LED lighting on floor
- USB ports
- IRP structure: GRP on roof/floor/sides, floor 64 mm thick
- Coded front bumper
- 16" alloy wheels black
- Fog lamps
- Luxury entrance door with window and central locking